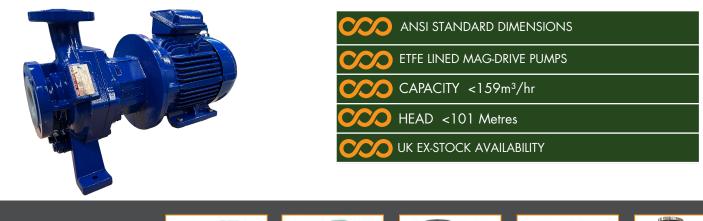

### TNP OVERVIEW

When you need a chemical pump conforming to ANSI specifications, with quick deliveries and reasonable pricing, Crest Pumps can exclusively offer you the USA made Truflo TNP ANSI mag drive non-metallic pump range.

When you need to replace an ANSI mag drive pump and don't want the time and cost hassle of changing pipework to fit an ISO pump, The TNP series of non-metallic ETFE lined magnetically driven sealless pumps are available from stock in the UK and can be a far more cost-effective solution.

Capable of flowrates up to 159m<sup>3</sup>/hr and heads to 101m. With temperature ranges from -85° C to +121°C, these ANSI mag drive interchangeable pumps will help you to minimise downtime and keep your process plant running effectively. The TNP range incorporates a ductile iron casing that is lined with a fluoropolymer. This combination of materials allow for the mechanical strength of metal with the corrosion resistance of a non-metallic lining. The TNP designs use a non-rotating shaft that allows for ease and maintenance and improved performance over standard rotating shaft designs.