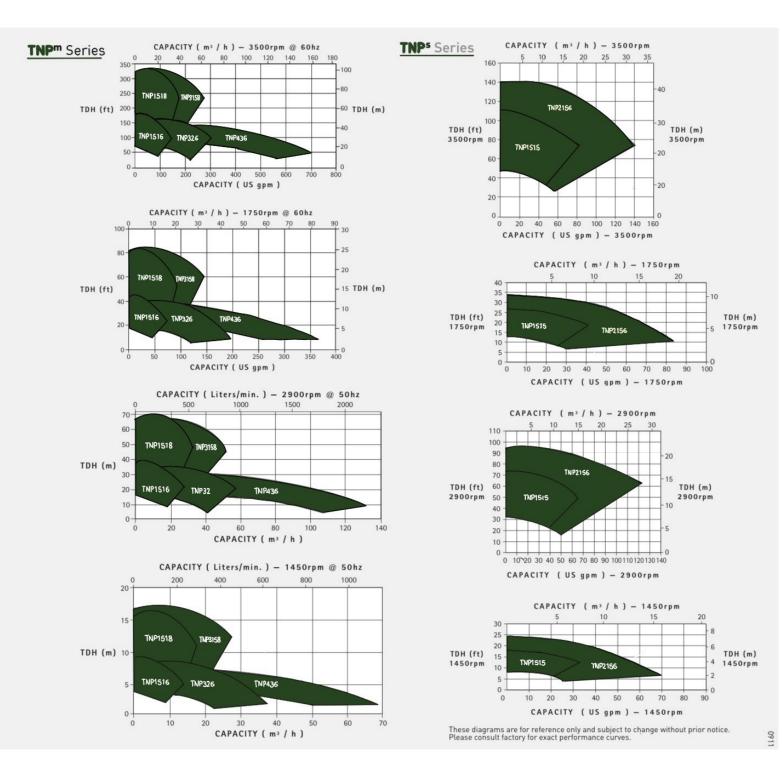

Capable of flowrates up to 159m<sup>3</sup>/hr and heads to 101m. With temperature ranges from -85° C to +121°C, these ANSI mag drive interchangeable pumps will help you to minimise downtime and keep your process plant running effectively. The TNP range incorporates a ductile iron casing that is lined with a fluoropolymer. This combination of materials allow for the mechanical strength of metal with the corrosion resistance of a non-metallic lining. The TNP designs use a non-rotating shaft that allows for ease and maintenance and improved performance over standard rotating shaft designs.