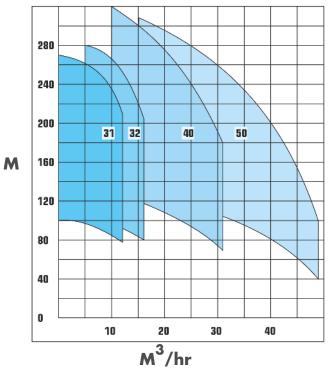

## TS PUMP RANGE

MULTI STAGE, MECHANICALLY SEALED, CENTRIFUGAL PUMPS

CCO HEAD <280 Metres

SUITABLE FOR CLEAN & SLIGHTLY DIRTY LIQUIDS

CAST IRON CONSTRUCTION

COO LOW FLOW / HIGH HEAD APPLICATIONS

Part of the CAST IRON
Pump Range