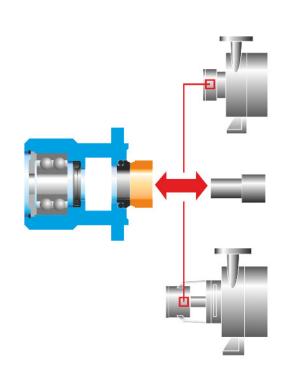

## **COO** EASY MAINTENANCE

Ball bearings and mechanical seals can be replaced without disassembling the main group (shaft, impellers, diffusers and pumps casings).