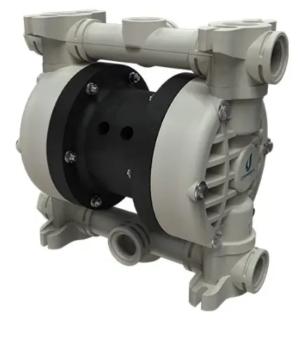

#### CCO S-BOXER 81

### **CCO** TECHNICAL SPECIFICATION

Maximum flow rate: 110L/Min

Suction/delivery connections: BSPP 1" f

|                                             | S-BOXER 81  |
|---------------------------------------------|-------------|
| Suction / delivery connections              | BSPP 1" f   |
| Air Fitting                                 | BSPP 3/8 "f |
| Max. Flow rate                              | 110 l/min   |
| Max supply air pressure                     | 8 bar       |
| Max. negative suction head - dry running ** | 4m          |
| Max negative suction head - pump primed     | 9.5m        |
| Diameter max suspended solids               | 4mm         |
| Noise Level                                 | 70 dB       |
| Volume Stroke                               | 100 cc      |