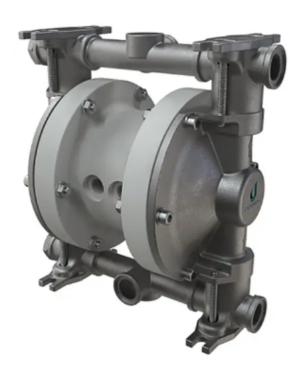

## **CCO** S-MINI

### TECHNICAL SPECIFICATION

Maximum flow rate: 60L/Min

Suction/delivery connections: G 1/2" f o DN 15

|                                             | S-MINI           |
|---------------------------------------------|------------------|
| Suction / delivery connections              | G 1/2" f o DN 15 |
| Air Fitting                                 | G 3/8"f          |
| Max. Flow rate                              | 60 l/min         |
| Max supply air pressure                     | 8 bar            |
| Max. negative suction head - dry running ** | 4m               |
| Max negative suction head - pump primed     | 9.5m             |
| Diameter max suspended solids               | 4mm              |
| Noise Level                                 | 70 dB            |
| Volume Stroke                               | 67 cc            |