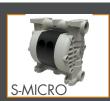

## **CCO** S-MINI

### TECHNICAL SPECIFICATION

Maximum flow rate: 60L/Min

Suction/delivery connections: G 1/2" f o DN 15

|                                             | S-MINI           |
|---------------------------------------------|------------------|
| Suction / delivery connections              | G 1/2" f o DN 15 |
| Air Fitting                                 | G 3/8"f          |
| Max. Flow rate                              | 60 l/min         |
| Max supply air pressure                     | 8 bar            |
| Max. negative suction head - dry running ** | 4m               |
| Max negative suction head - pump primed     | 9.5m             |
| Diameter max suspended solids               | 4mm              |
| Noise Level                                 | 70 dB            |
| Volume Stroke                               | 67 cc            |