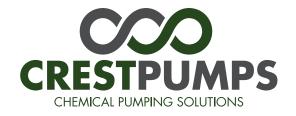

#### CCO S-BOXER 81

### **CCO** TECHNICAL SPECIFICATION

Maximum flow rate: 110L/Min

Suction/delivery connections: BSPP 1" f

|                                             | S-BOXER 81  |
|---------------------------------------------|-------------|
| Suction / delivery connections              | BSPP 1" f   |
| Air Fitting                                 | BSPP 3/8 "f |
| Max. Flow rate                              | 110 l/min   |
| Max supply air pressure                     | 8 bar       |
| Max. negative suction head - dry running ** | 4m          |
| Max negative suction head - pump primed     | 9.5m        |
| Diameter max suspended solids               | 4mm         |
| Noise Level                                 | 70 dB       |
| Volume Stroke                               | 100 cc      |