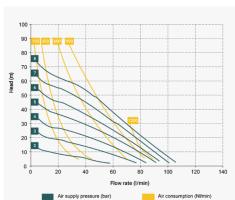

### CCO FOODBOXER 81

- \* The performances indicated refer to pumps primed (with water fluid at 20°C) at zero head and vary depending on the composition materials.
- \*\* Attention: average values of different configurations of ball materials and ball seats.

#### TECHNICAL SPECIFICATION

|                                                   | FOODBOXER 81            |
|---------------------------------------------------|-------------------------|
| Suction / delivery connections                    | 1"1/2 clamp connections |
| Air Connection                                    | G 3/8" f                |
| Max. Flow rate                                    | 110 l/min               |
| Max supply air pressure                           | 8 bar                   |
| Max. Head                                         | 80 m                    |
| Max suction from negative head - dry              | 4m                      |
| Max suction from negative head - with pump primed | 9.5m                    |
| Max diameter of suspended solids                  | 4mm                     |
| Noise                                             | 70dB                    |
| Volume per stroke                                 | 100cc                   |