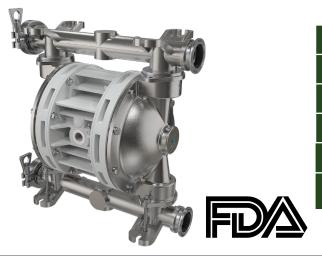

# FOODBOXER OVERVIEW

The Foodboxer range are positive displacement pumps operated by compressed air, with double diaphragm. They are suitable for handling fluids with high apparent viscosity and demanding applications, even in the presence of suspended solid parts.

The Foodboxers are extremely versatile pumps, they are self priming with dry operation and have an adjustable operating speed.

ATEX - IECEx certified, FDA Complient and built in AISI316 / AISI316 L.

Scan to see more of our Debem AOD Range

### CCO FOODBOXER 81

- \* The performances indicated refer to pumps primed (with water fluid at 20°C) at zero head and vary depending on the composition materials.
- \*\* Attention: average values of different configurations of ball materials and ball seats.

#### TECHNICAL SPECIFICATION

|                                                   | FOODBOXER 81            |
|---------------------------------------------------|-------------------------|
| Suction / delivery connections                    | 1"1/2 clamp connections |
| Air Connection                                    | G 3/8" f                |
| Max. Flow rate                                    | 110 l/min               |
| Max supply air pressure                           | 8 bar                   |
| Max. Head                                         | 80 m                    |
| Max suction from negative head - dry              | 4m                      |
| Max suction from negative head - with pump primed | 9.5m                    |
| Max diameter of suspended solids                  | 4mm                     |
| Noise                                             | 70dB                    |
| Volume per stroke                                 | 100cc                   |