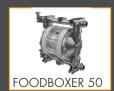

# FOODBOXER OVERVIEW

The Foodboxer range are positive displacement pumps operated by compressed air, with double diaphragm. They are suitable for handling fluids with high apparent viscosity and demanding applications, even in the presence of suspended solid parts.

The Foodboxers are extremely versatile pumps, they are self priming with dry operation and have an adjustable operating speed.

ATEX - IECEx certified, FDA Complient and built in AISI316 / AISI316 L.

Scan to see more of our Debem AOD Range