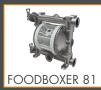

### CCO FOODBOXER 81

- \* The performances indicated refer to pumps primed (with water fluid at 20°C) at zero head and vary depending on the composition materials.
- \*\* Attention: average values of different configurations of ball materials and ball seats.

#### TECHNICAL SPECIFICATION

|                                                   | FOODBOXER 81            |
|---------------------------------------------------|-------------------------|
| Suction / delivery connections                    | 1"1/2 clamp connections |
| Air Connection                                    | G 3/8" f                |
| Max. Flow rate                                    | 110 l/min               |
| Max supply air pressure                           | 8 bar                   |
| Max. Head                                         | 80 m                    |
| Max suction from negative head - dry              | 4m                      |
| Max suction from negative head - with pump primed | 9.5m                    |
| Max diameter of suspended solids                  | 4mm                     |
| Noise                                             | 70dB                    |
| Volume per stroke                                 | 100cc                   |