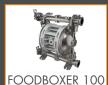

# FOODBOXER OVERVIEW

The Foodboxer range are positive displacement pumps operated by compressed air, with double diaphragm. They are suitable for handling fluids with high apparent viscosity and demanding applications, even in the presence of suspended solid parts.

The Foodboxers are extremely versatile pumps, they are self priming with dry operation and have an adjustable operating speed.

ATEX - IECEx certified, FDA Complient and built in AISI316 / AISI316 L.

Scan to see more of our Debem AOD Range