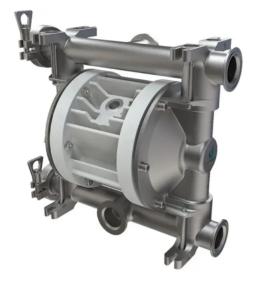

# FOODBOXER OVERVIEW

The Foodboxer range are positive displacement pumps operated by compressed air, with double diaphragm. They are suitable for handling fluids with high apparent viscosity and demanding applications, even in the presence of suspended solid parts.

### CCO FOODBOXER 81

- \* The performances indicated refer to pumps primed (with water fluid at 20°C) at zero head and vary depending on the composition materials.
- \*\* Attention: average values of different configurations of ball materials and ball seats.

#### TECHNICAL SPECIFICATION

|                                                   | FOODBOXER 81            |
|---------------------------------------------------|-------------------------|
| Suction / delivery connections                    | 1"1/2 clamp connections |
| Air Connection                                    | G 3/8" f                |
| Max. Flow rate                                    | 110 l/min               |
| Max supply air pressure                           | 8 bar                   |
| Max. Head                                         | 80 m                    |
| Max suction from negative head - dry              | 4m                      |
| Max suction from negative head - with pump primed | 9.5m                    |
| Max diameter of suspended solids                  | 4mm                     |
| Noise                                             | 70dB                    |
| Volume per stroke                                 | 100cc                   |